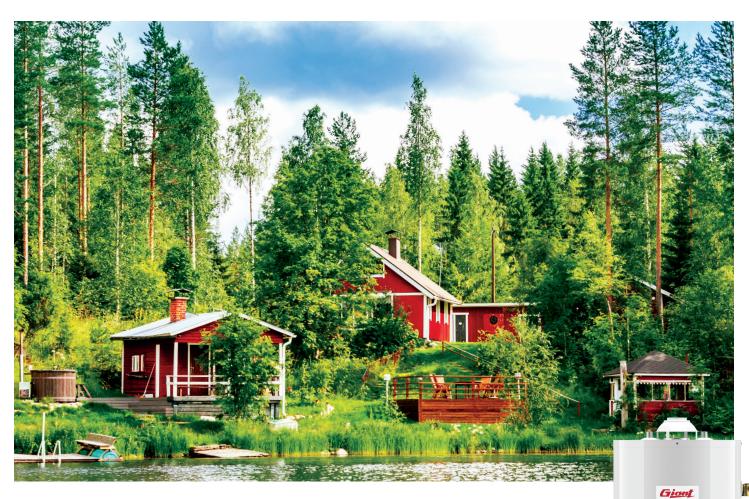

## **ENJOY OUTDOORS** WITHOUT RUNNING OUT OF HOT WATER!

Equipped with the same features as the 40, 50 and 60 U.S. gallon Atmospheric Gas-Fired Residential models, this new **compact designed 30 U.S. gallon** water heater allows you to **save space** while supplying your hot water needs.

It is ideal for fishing or hunting camps, chalets, small houses, apartments, etc.

This model ensures you **access to hot water** in the comfort of nature, **without the need of electricity**!

30 U.S. gallons