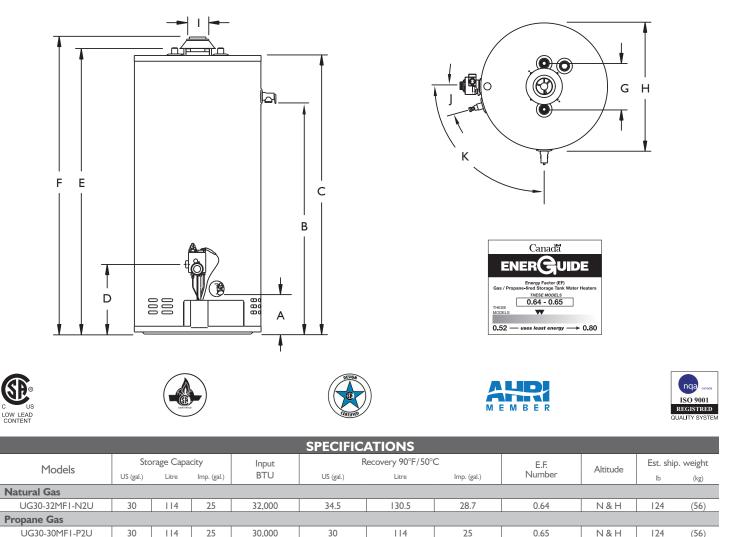

## **SPECIFICATIONS & DIMENSIONS**

| Convertible    |   |    |     | Ν  | LP     | Ν      | LP   | Ν  | LP    | Ν   | LP   | Ν  | LP   |      |       |     |        |
|----------------|---|----|-----|----|--------|--------|------|----|-------|-----|------|----|------|------|-------|-----|--------|
| UG30-32MF1-C2U |   | 30 | 114 | 25 | 32,000 | 30,000 | 34.5 | 30 | 130.5 | 114 | 28.7 | 25 | 0.64 | 0.65 | N & H | 124 | 4 (56) |
|                |   |    |     |    |        |        |      |    |       |     |      |    |      |      |       |     |        |
| DIMENSIONS     |   |    |     |    |        |        |      |    |       |     |      |    |      |      |       |     |        |
| Madala         | A |    | В   | C  | :      | D      |      | E  | F     | F   | G    |    | Н    |      |       |     | K      |

| <br>Models | inches | (cm) | inches | (cm)  | inches | (cm)  | inches | (cm) | inches | (cm)  | inches . | (cm)  | inches | (cm) | inches . | (cm) | inches . | (cm) | J     | K     |
|------------|--------|------|--------|-------|--------|-------|--------|------|--------|-------|----------|-------|--------|------|----------|------|----------|------|-------|-------|
| All UG30   | 7 1/8  | (18) | 40     | (102) | 47 1/8 | (120) | 12 1/8 | (31) | 48 1/8 | (124) | 50 5/8   | (128) | 8      | (20) | 20       | (51) | 3        | (8)  | 19.5° | 90.0° |