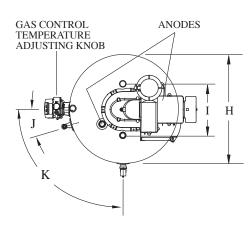

| Model | Α          | В        | С         | D       | E                                    | F          | G                | Н         | I      | J     | K     |
|-------|------------|----------|-----------|---------|--------------------------------------|------------|------------------|-----------|--------|-------|-------|
| UG60  | 7 1/8 (18) | 48 (122) | 56½ (144) | 12 (31) | 57 <sup>7</sup> / <sub>8</sub> (147) | 66 % (169) | 2 - 3* (5 - 7.6) | 23 ½ (60) | 8 (20) | 15.6° | 90.0° |