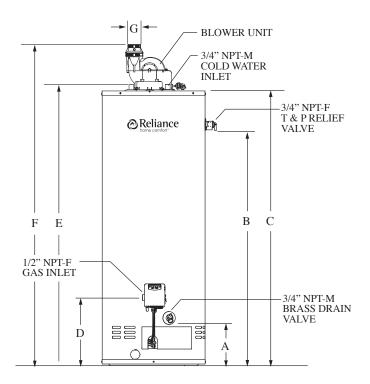

| Model                  | S<br>U.S. gal | torage Capaci | t <b>y</b><br>Imp. gal | Type<br>of gas | Input<br>BTU | Rec<br>U.S. gal | covery 90 °F / 5 | 0°C  | E.F.<br>Number | Altitude | Est. ship. weight |
|------------------------|---------------|---------------|------------------------|----------------|--------------|-----------------|------------------|------|----------------|----------|-------------------|
| UG60-40MFPV2-N2U-RE    | 60            | 227           | 50                     | N              | 40,000       | 42.0            | 159.0            | 35.0 | 0.67           | N&H      | 205 (93)          |
| DIMENSIONS Inches (cm) |               |               |                        |                |              |                 |                  |      |                |          |                   |

| Model | Α          | В        | С         | D       | E                                    | F          | G                | Н         | I      | J     | K     |
|-------|------------|----------|-----------|---------|--------------------------------------|------------|------------------|-----------|--------|-------|-------|
| UG60  | 7 1/8 (18) | 48 (122) | 56½ (144) | 12 (31) | 57 <sup>7</sup> / <sub>8</sub> (147) | 66 % (169) | 2 - 3* (5 - 7.6) | 23 ½ (60) | 8 (20) | 15.6° | 90.0° |

<sup>\*</sup>Refer to installation manual

| JOB TITLE  | SUBMITTED DATE   |                  |          |  |  |  |  |  |
|------------|------------------|------------------|----------|--|--|--|--|--|
| ADDRESS    | REQUIRED PRODUCT | REQUIRED PRODUCT |          |  |  |  |  |  |
|            | MODEL NO.        | SIZE             | QUANTITY |  |  |  |  |  |
| CONTRACTOR | MODEL NO.        | SIZE             | QUANTITY |  |  |  |  |  |
| ADDRESS    | MODEL NO.        | SIZE             | QUANTITY |  |  |  |  |  |
|            | MODEL NO.        | SIZE             | QUANTITY |  |  |  |  |  |
| ENGINEER   | REQUIRED DATE    |                  |          |  |  |  |  |  |